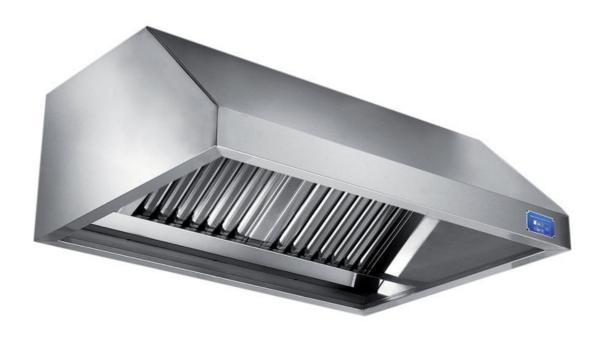

## Exhaust hood

Wall exhaust hood with motor equipped with labyrinth filters, cm 220x90x60h - G1090220