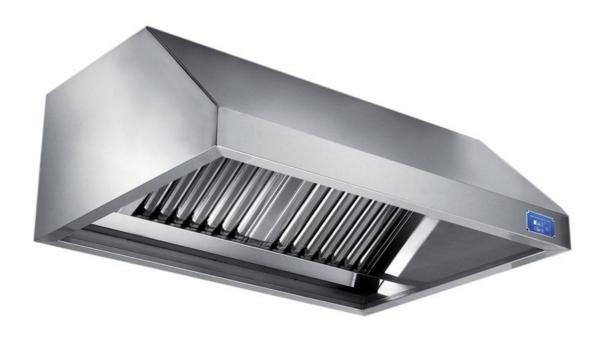

## Exhaust hood

Wall exhaust hood with motor equipped with labyrinth filters, cm 180x90x60h - G1090180