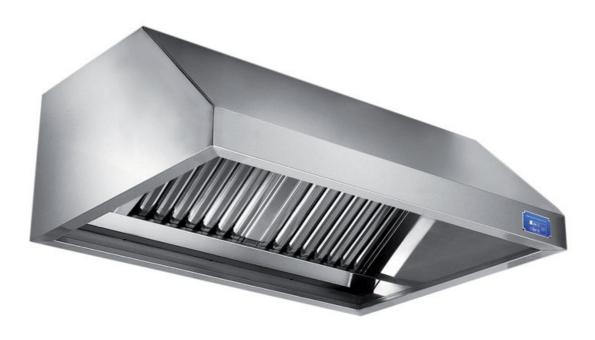

## Exhaust hood

Wall exhaust hood with motor equipped with labyrinth filters, cm 100x90x60h - G1090100

**Dimension**:

Length: 100.0 mm

Depth: 90.0 mm Height: 60.0 mm Weight: 29.0 kg Volume: 0.16 mq Packaging length: 105.0 mm Packaging depth: 75.0 mm Packaging height: 110.0 mm Packaging weight: 39.0 kg Packaging volume: 0.87 mg