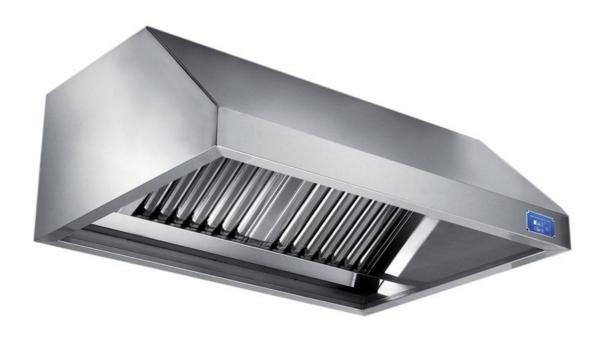

## Exhaust hood

Wall exhaust hood with motor equipped with labyrinth filters, cm 300x110x60h - G1010300