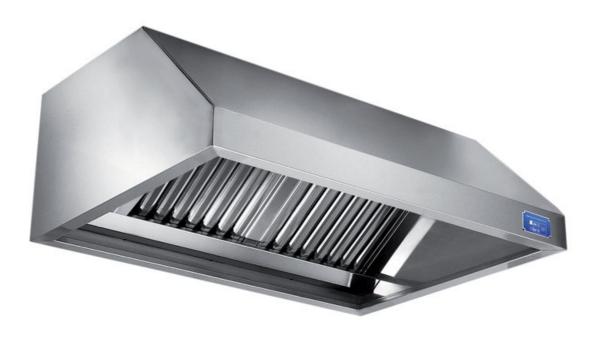

## Exhaust hood

Wall exhaust hood with motor equipped with labyrinth filters, cm 220x110x60h - G1010220

**Dimension**:

Length: 220.0 mm

Depth: 110.0 mm Height: 60.0 mm Weight: 57.0 kg Volume: 0.38 mq Packaging length: 230.0 mm Packaging depth: 85.0 mm Packaging height: 130.0 mm Packaging weight: 77.0 kg Packaging volume: 2.54 mg