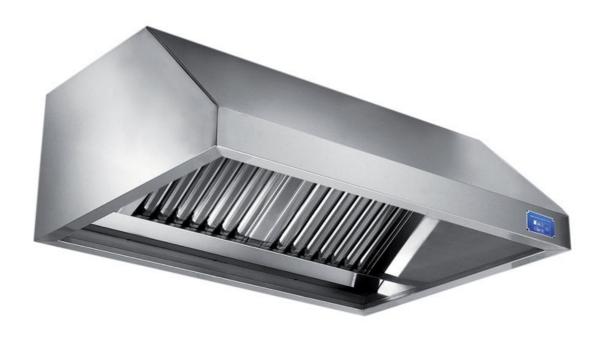

## Exhaust hood

Wall exhaust hood with motor equipped with labyrinth filters, cm 180x110x60h - G1010180