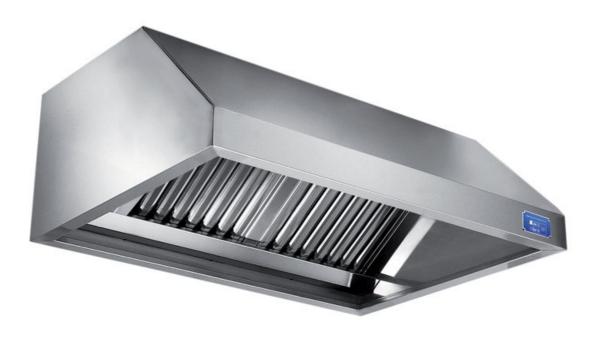

## Exhaust hood

Wall exhaust hood with motor equipped with labyrinth filters, cm 120x110x60h - G1010120

**Dimension**:

Length: 120.0 mm

Depth: 110.0 mm Height: 60.0 mm Weight: 35.0 kg Volume: 0.23 mq Packaging length: 125.0 mm Packaging depth: 75.0 mm Packaging height: 130.0 mm Packaging weight: 45.0 kg Packaging volume: 1.22 mg