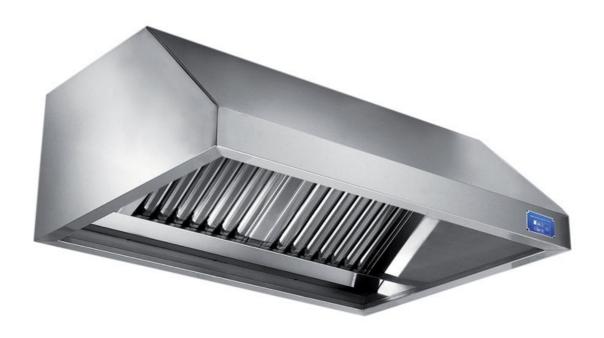

## Exhaust hood

Wall exhaust hood with motor equipped with labyrinth filters, cm 100x110x60h - G1010100