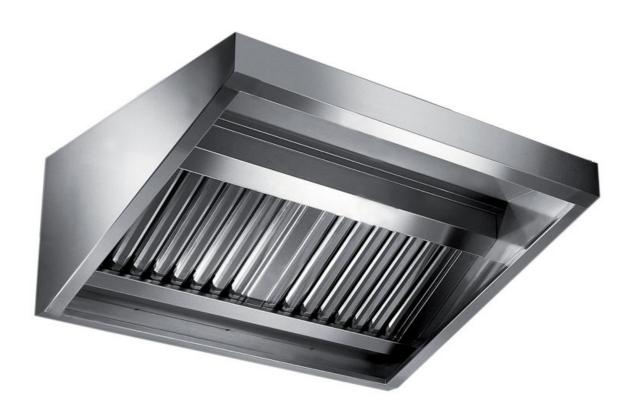

## Exhaust hood

Wall exhaust hood with motor equipped with labyrinth filters, cm 280x110x60h - E2110280