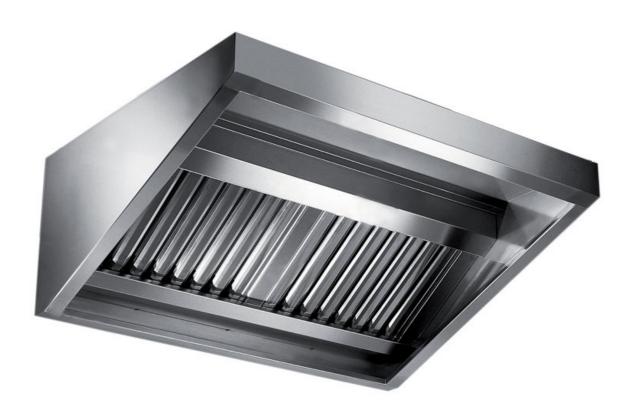

## Exhaust hood

Wall exhaust hood with motor equipped with labyrinth filters, cm 240x110x60h - E2110240