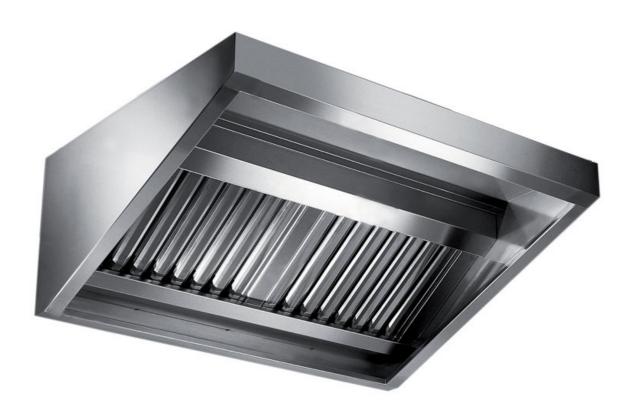

## Exhaust hood

Wall exhaust hood with motor equipped with labyrinth filters, cm 200x110x60h - E2110200