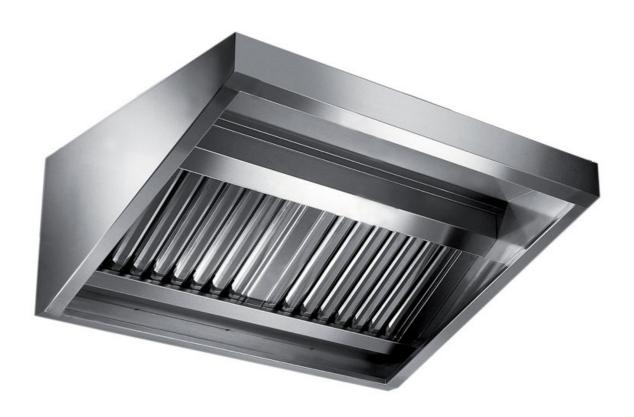

## Exhaust hood

Wall exhaust hood with motor equipped with labyrinth filters, cm 160x110x60h - E2110160