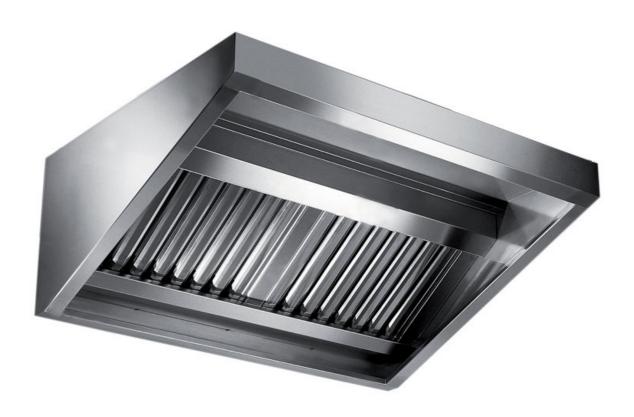

## Exhaust hood

Wall exhaust hood with motor equipped with labyrinth filters, cm 140x110x60h - E2110140