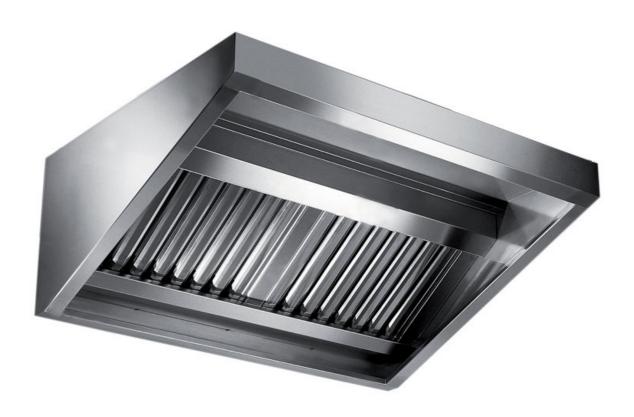

## Exhaust hood

Wall exhaust hood with motor equipped with labyrinth filters, cm 120x110x60h - E2110120