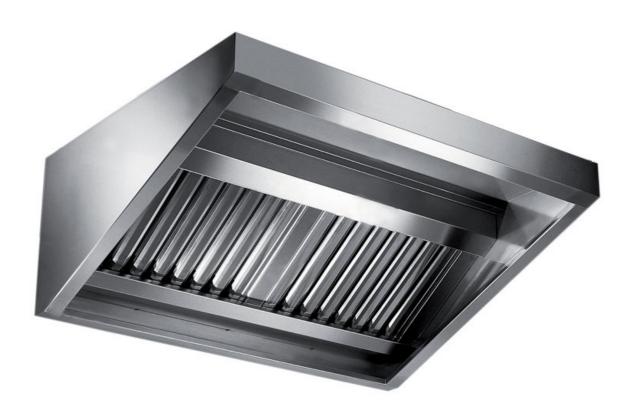

## Exhaust hood

Wall exhaust hood with motor equipped with labyrinth filters, cm 100x110x60h - E2110100