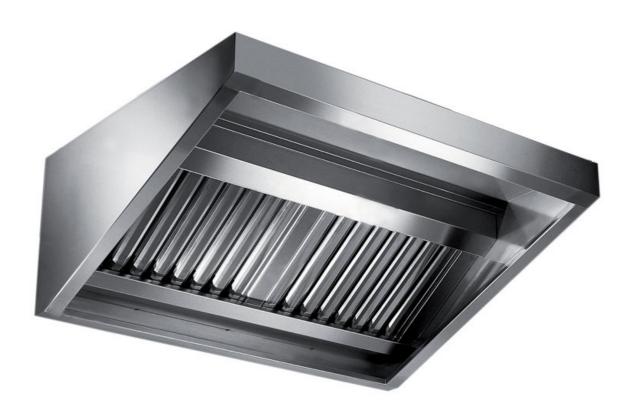

## Exhaust hood

Wall exhaust hood with motor equipped with labyrinth filters, cm 300x90x60h - E2090300