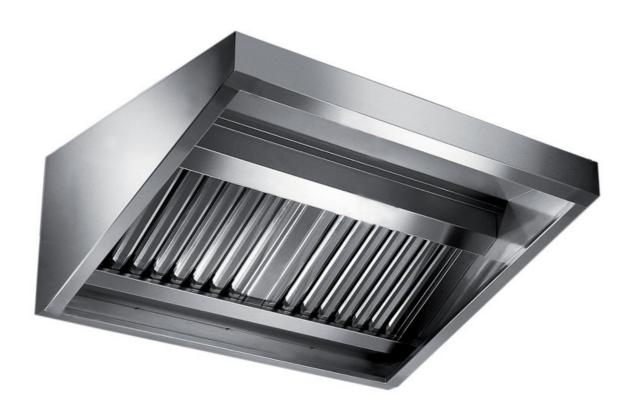

## Exhaust hood

Wall exhaust hood with motor equipped with labyrinth filters, cm 220x90x60h - E2090220