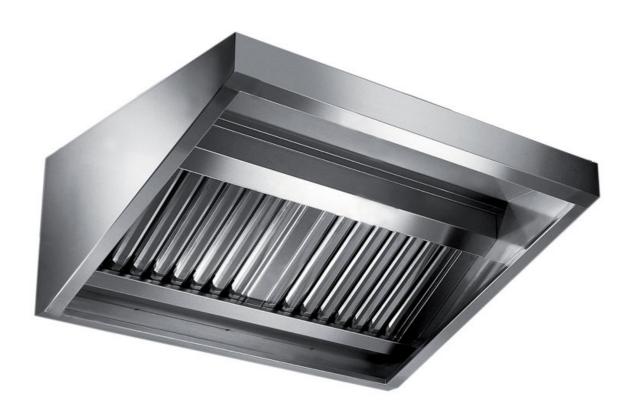

## Exhaust hood

Wall exhaust hood with motor equipped with labyrinth filters, cm 160x90x60h - E2090160