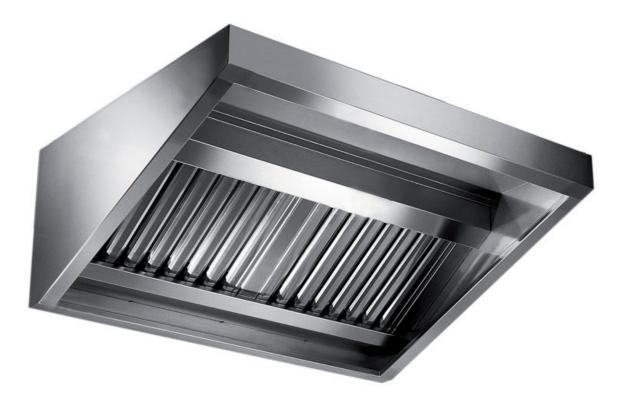

## Exhaust hood

Wall exhaust hood with motor equipped with labyrinth filters, cm 120x90x60h - E2090120

**Dimension**:

Length: 120.0 mm

Depth: 90.0 mm Height: 60.0 mm Weight: 32.0 kg Volume: 0.17 mq Packaging length: 125.0 mm Packaging depth: 75.0 mm Packaging height: 110.0 mm Packaging weight: 42.0 kg Packaging volume: 1.03 mg