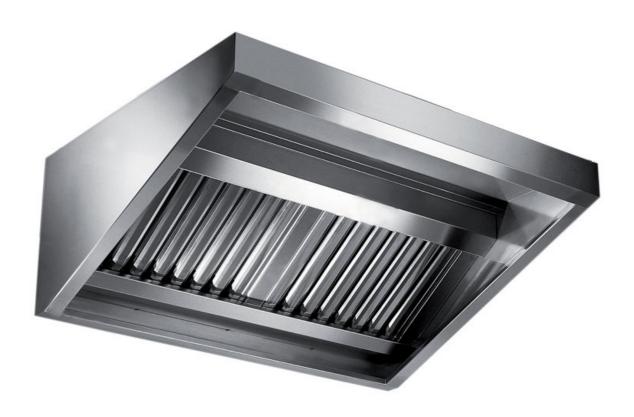

## Exhaust hood

Wall exhaust hood with motor equipped with labyrinth filters, cm 100x90x60h - E2090100