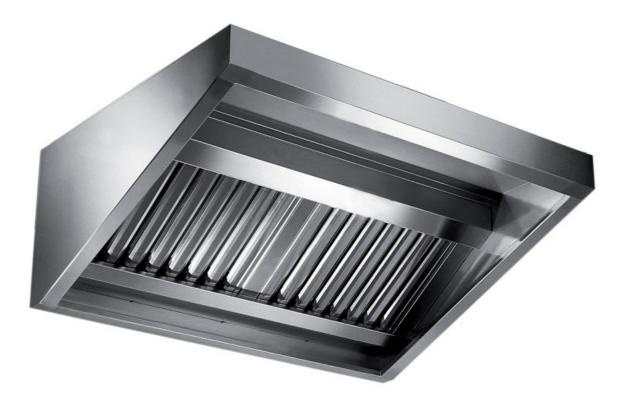

## Exhaust hood

Wall exhaust hood with motor equipped with labyrinth filters, cm 300x70x60h - E2070300

**Dimension**:

Length: 300.0 mm

Depth: 70.0 mm Height: 60.0 mm Weight: 66.0 kg Volume: 0.28 mq Packaging length: 310.0 mm Packaging depth: 85.0 mm Packaging height: 100.0 mm Packaging weight: 81.0 kg Packaging volume: 2.63 mg