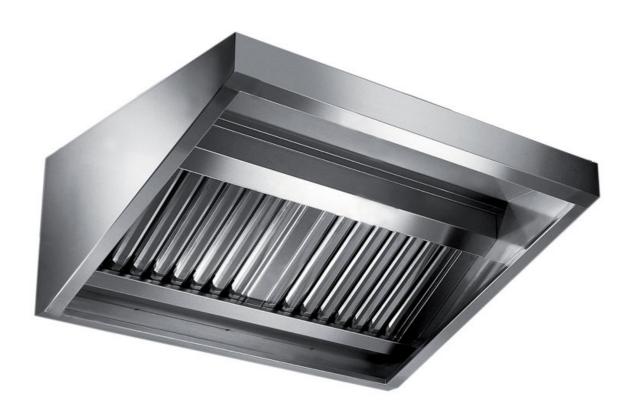

## Exhaust hood

Wall exhaust hood with motor equipped with labyrinth filters, cm 280x70x60h - E2070280