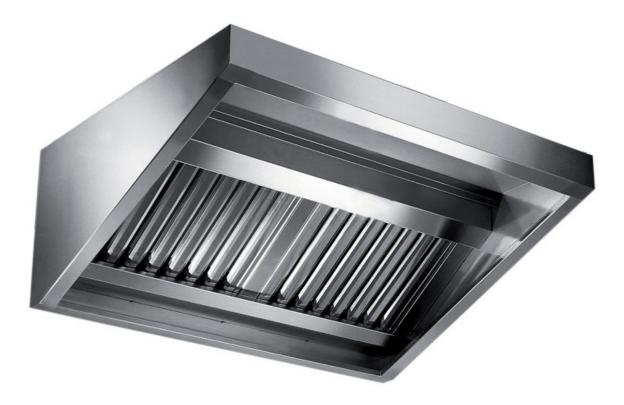

## Exhaust hood

Wall exhaust hood with motor equipped with labyrinth filters, cm 260x70x60h - E2070260

**Dimension**:

Length: 260.0 mm

Depth: 70.0 mm Height: 60.0 mm Weight: 58.0 kg Volume: 0.24 mq Packaging length: 270.0 mm Packaging depth: 85.0 mm Packaging height: 100.0 mm Packaging weight: 73.0 kg Packaging volume: 2.3 mg

## Model:

**E2070100** - Wall exhaust hood with motor equipped with labyrinth filters, cm 100x70x60h

**E2070120** - Wall exhaust hood with motor equipped with labyrinth filters, cm 120x70x60h

**E2070140** - Wall exhaust hood with motor equipped with labyrinth filters, cm 140x70x60h

**E2070160** - Wall exhaust hood with motor equipped with labyrinth filters, cm 160x70x60h

**E2070180** - Wall exhaust hood with motor equipped with labyrinth filters, cm 180x70x60h

**E2070200** - Wall exhaust hood with motor equipped with labyrinth filters, cm 200x70x60h

**E2070220** - Wall exhaust hood with motor equipped with labyrinth filters, cm 220x70x60h

**E2070240** - Wall exhaust hood with motor equipped with labyrinth filters, cm 240x70x60h

**E2070280** - Wall exhaust hood with motor equipped with labyrinth filters, cm 280x70x60h