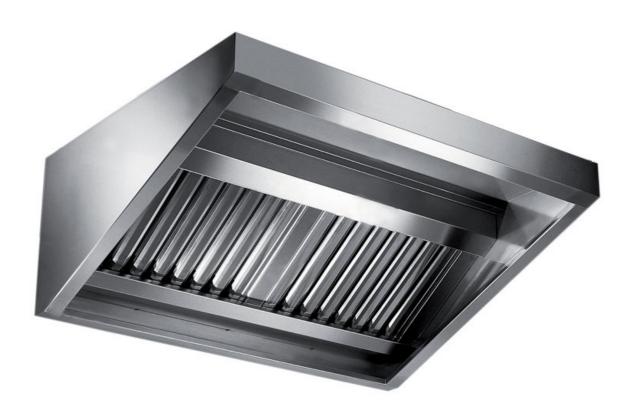

## Exhaust hood

Wall exhaust hood with motor equipped with labyrinth filters, cm 220x70x60h - E2070220