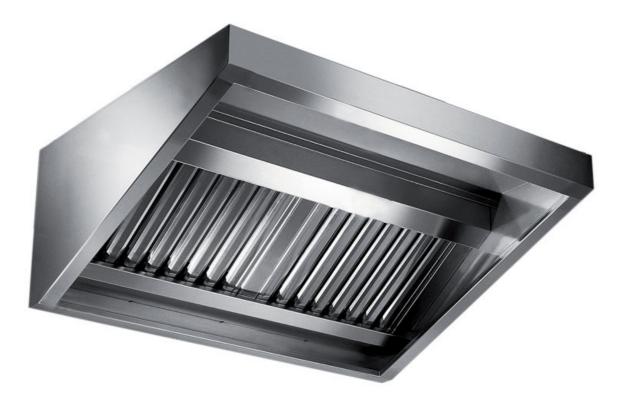

## Exhaust hood

Wall exhaust hood with motor equipped with labyrinth filters, cm 160x70x60h - E2070160

**Dimension**:

Length: 160.0 mm

Depth: 70.0 mm Height: 60.0 mm Weight: 38.0 kg Volume: 0.16 mq Packaging length: 165.0 mm Packaging depth: 75.0 mm Packaging height: 90.0 mm Packaging weight: 48.0 kg Packaging volume: 1.11 mg

## Model:

**E2070100** - Wall exhaust hood with motor equipped with labyrinth filters, cm 100x70x60h

**E2070120** - Wall exhaust hood with motor equipped with labyrinth filters, cm 120x70x60h

**E2070140** - Wall exhaust hood with motor equipped with labyrinth filters, cm 140x70x60h

**E2070180** - Wall exhaust hood with motor equipped with labyrinth filters, cm 180x70x60h

**E2070200** - Wall exhaust hood with motor equipped with labyrinth filters, cm 200x70x60h

**E2070220** - Wall exhaust hood with motor equipped with labyrinth filters, cm 220x70x60h

**E2070240** - Wall exhaust hood with motor equipped with labyrinth filters, cm 240x70x60h

**E2070260** - Wall exhaust hood with motor equipped with labyrinth filters, cm 260x70x60h

**E2070280** - Wall exhaust hood with motor equipped with labyrinth filters, cm 280x70x60h