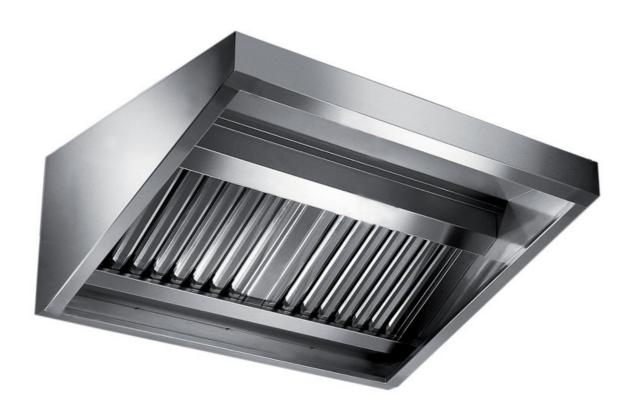

## Exhaust hood

Wall exhaust hood with motor equipped with labyrinth filters, cm 140x70x60h - F2070140