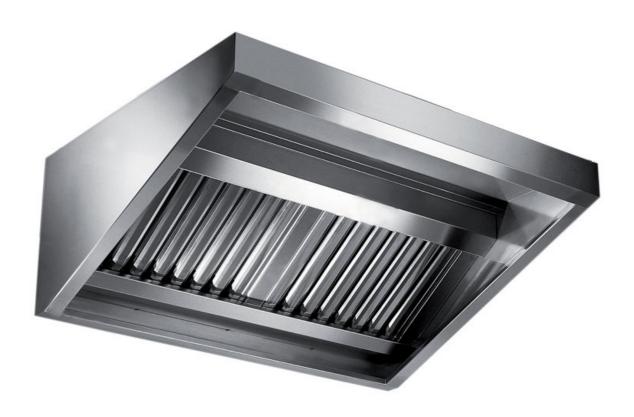

## Exhaust hood

Wall exhaust hood with motor equipped with labyrinth filters, cm 120x70x60h - E2070120