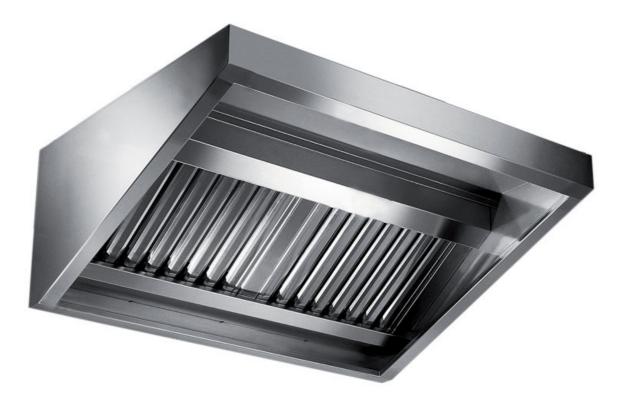

## Exhaust hood

Wall exhaust hood with motor equipped with labyrinth filters, cm 100x70x60h - E2070100

**Dimension**:

Length: 100.0 mm

Depth: 70.0 mm Height: 60.0 mm Weight: 27.0 kg Volume: 0.11 mq Packaging length: 105.0 mm Packaging depth: 75.0 mm Packaging height: 90.0 mm Packaging weight: 37.0 kg Packaging volume: 0.71 mg