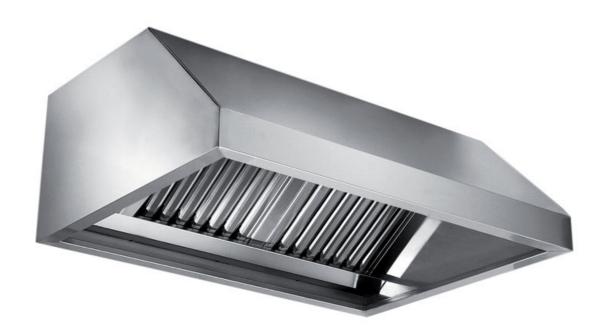

## Exhaust hood

Wall exhaust hood with motor equipped with labyrinth filters, cm 280x110x60h - E1110280