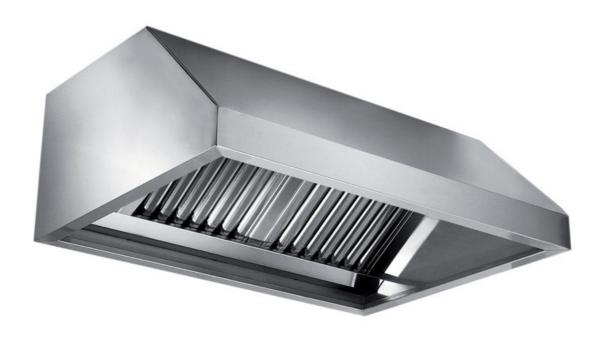

## Exhaust hood

Wall exhaust hood with motor equipped with labyrinth filters, cm 260x110x60h - F1110260