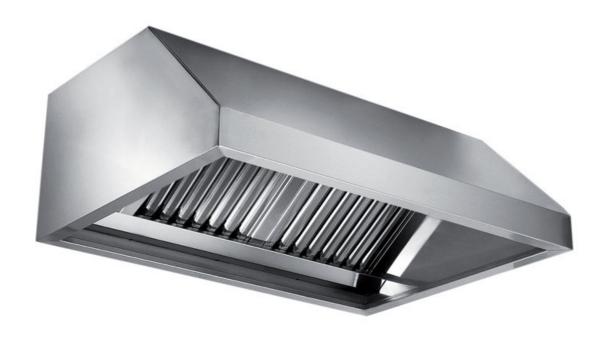

## Exhaust hood

Wall exhaust hood with motor equipped with labyrinth filters, cm 200x110x60h - E1110200