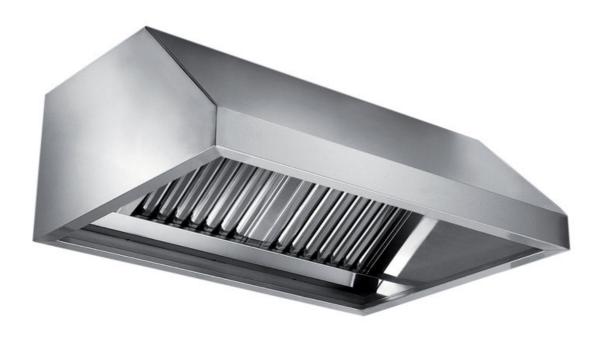

## Exhaust hood

Wall exhaust hood with motor equipped with labyrinth filters, cm 160x110x60h - E1110160