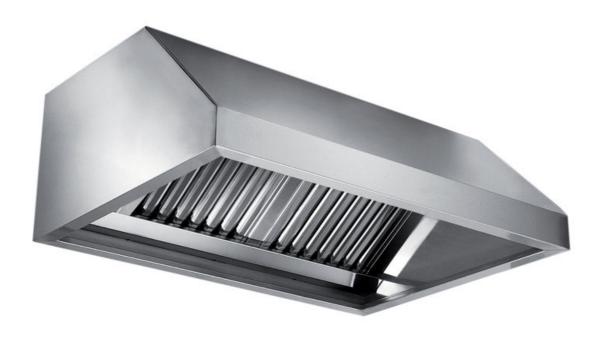

## Exhaust hood

Wall exhaust hood with motor equipped with labyrinth filters, cm 100x110x60h - E1110100