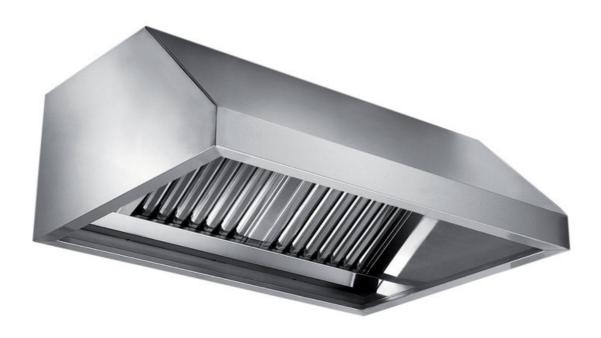

## Exhaust hood

Wall exhaust hood with motor equipped with labyrinth filters, cm 260x90x60h - F1090260

## Dimension:

Length: 260.0 mm

Metaltecnica © Page 1 of 3

Depth: 90.0 mm Height: 60.0 mm Weight: 60.0 kg Volume: 0.32 mq

Packaging length: 270.0 mm Packaging depth: 85.0 mm Packaging height: 110.0 mm Packaging weight: 75.0 kg Packaging volume: 2.53 mq