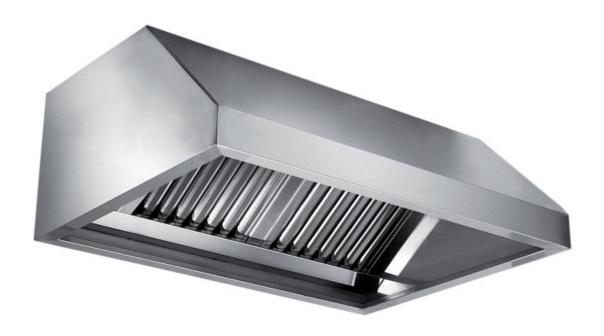

## Exhaust hood

Wall exhaust hood with motor equipped with labyrinth filters, cm 240x90x60h - E1090240