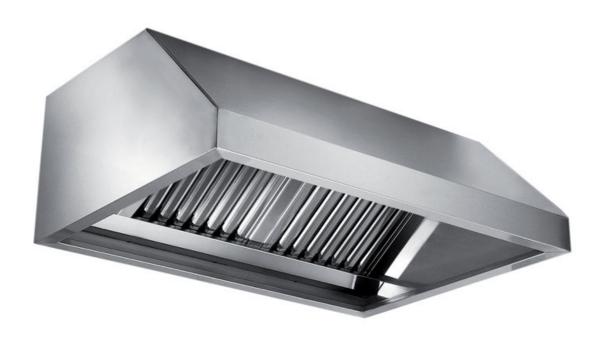

## Exhaust hood

Wall exhaust hood with motor equipped with labyrinth filters, cm 220x90x60h - E1090220