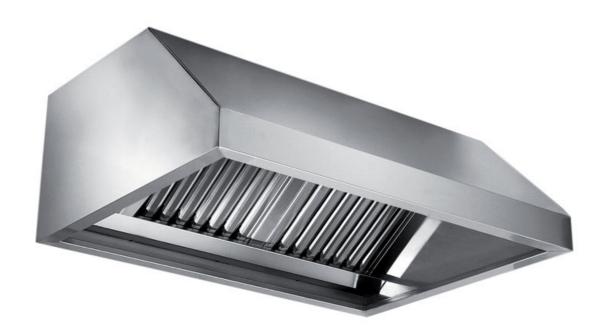

## Exhaust hood

Wall exhaust hood with motor equipped with labyrinth filters, cm 200x90x60h - E1090200