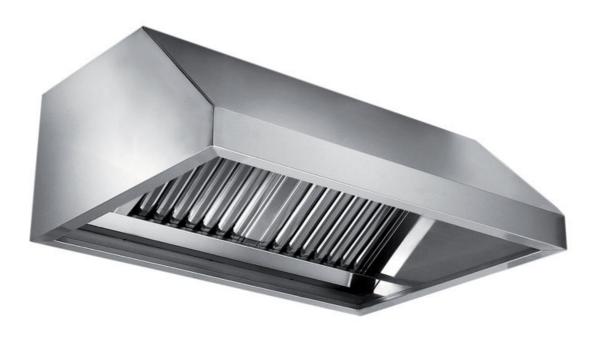

## Exhaust hood

Wall exhaust hood with motor equipped with labyrinth filters, cm 180x90x60h - E1090180

**Dimension**:

Length: 180.0 mm

Depth: 90.0 mm Height: 60.0 mm Weight: 44.0 kg Volume: 0.24 mq Packaging length: 185.0 mm Packaging depth: 75.0 mm Packaging height: 110.0 mm Packaging weight: 54.0 kg Packaging volume: 1.53 mg