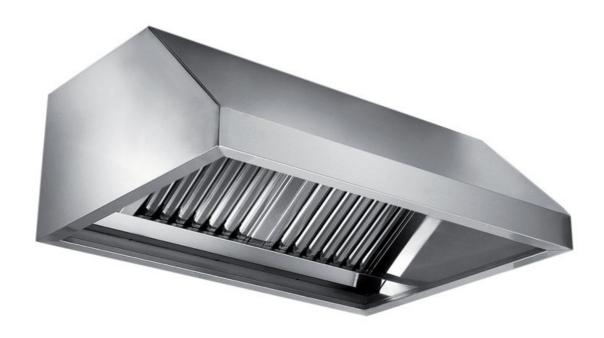

## Exhaust hood

Wall exhaust hood with motor equipped with labyrinth filters, cm 120x90x60h - E1090120