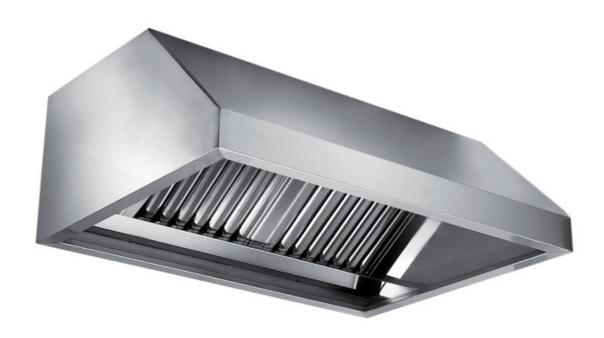

## Exhaust hood

Wall exhaust hood with motor equipped with labyrinth filters, cm 100x90x60h - E1090100