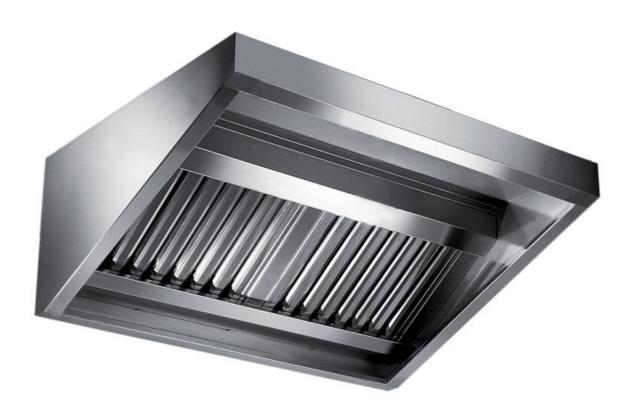

## Exhaust hood

Wall exhaust hood without motor equipped with labyrinth filters, cm 360x110x45h - C2110360