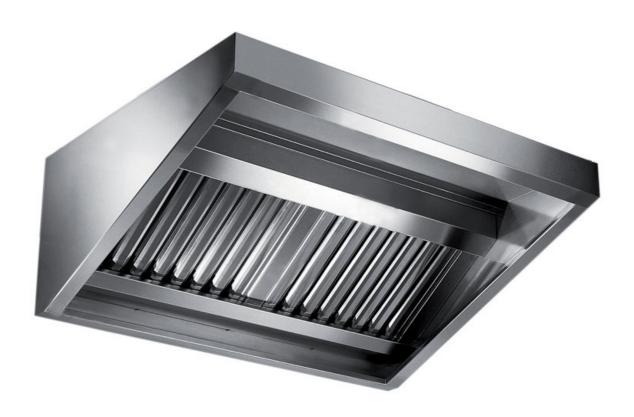

## Exhaust hood

Wall exhaust hood without motor equipped with labyrinth filters, cm 340x110x45h - C2110340