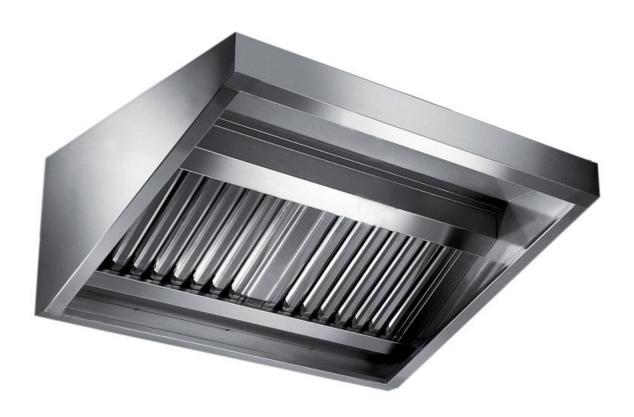

## Exhaust hood

Wall exhaust hood without motor equipped with labyrinth filters, cm 320x110x45h - C2110320