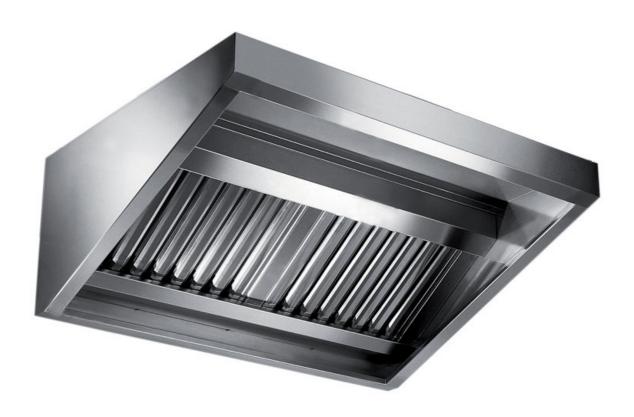

## Exhaust hood

Wall exhaust hood without motor equipped with labyrinth filters, cm 300x110x45h - C2110300