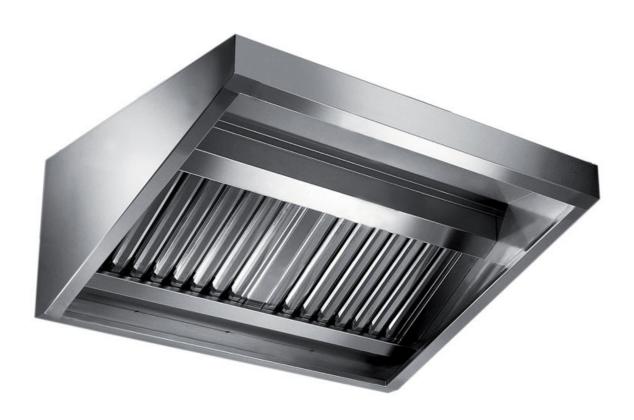

## Exhaust hood

Wall exhaust hood without motor equipped with labyrinth filters, cm 200x110x45h - C2110200