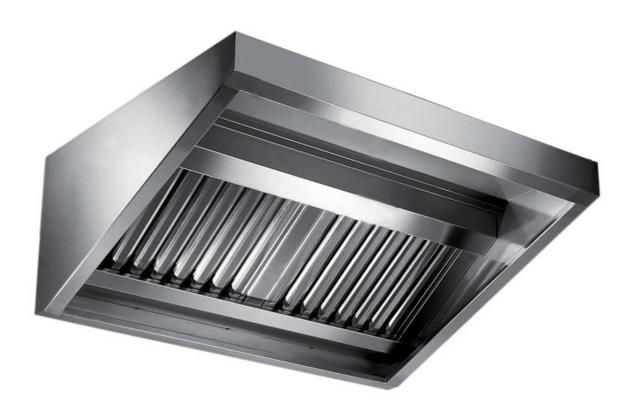

## Exhaust hood

Wall exhaust hood without motor equipped with labyrinth filters, cm 180x110x45h - C2110180