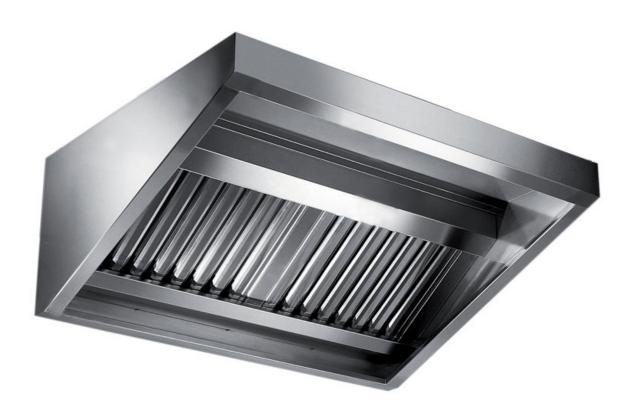

## Exhaust hood

Wall exhaust hood without motor equipped with labyrinth filters, cm 100x110x45h - C2110100