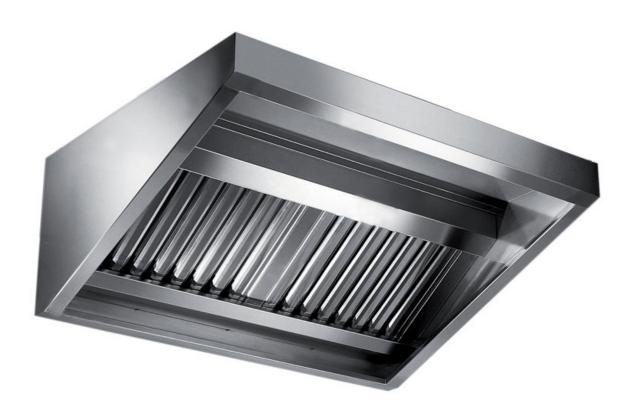

## Exhaust hood

Wall exhaust hood without motor equipped with labyrinth filters, cm 500x90x45h - C2090500