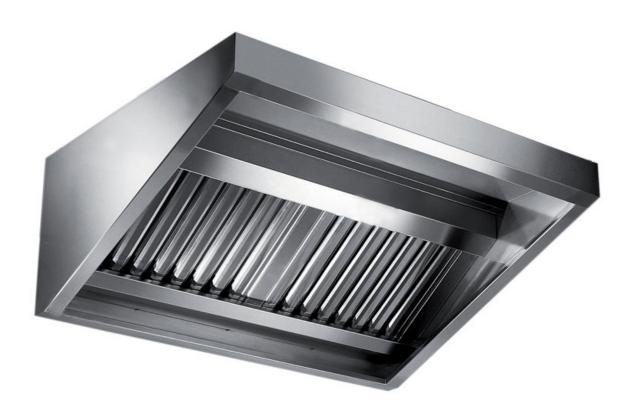

## Exhaust hood

Wall exhaust hood without motor equipped with labyrinth filters, cm 420x90x45h - C2090420