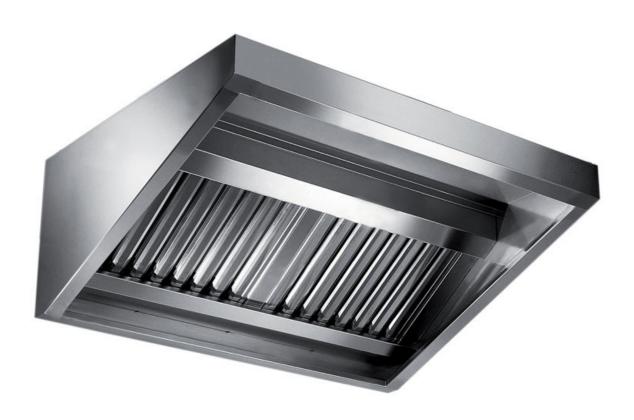

## Exhaust hood

Wall exhaust hood without motor equipped with labyrinth filters, cm 340x90x45h - C2090340